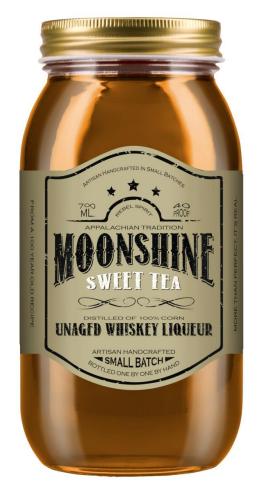

## PRODUCT DETAILS:

| Name          | MOONSHINE SWEET TEA                           |  |
|---------------|-----------------------------------------------|--|
| Туре          | Un-Aged Whiskey Liqueur                       |  |
| Mash Bill     | Distilled of 100% Corn                        |  |
| Filtration    | Non-Chilled filtered                          |  |
| Alcohol grade | 40 PROOF / 20% ABV.                           |  |
| Tasting Notes | Nose: Subtle tea                              |  |
|               | Taste: Subtle Tea followed by smooth Shine    |  |
|               | Finish: Short, medium warmth and exceptional  |  |
|               | smoothness. This is a summer crowd pleaser.   |  |
| Best enjoyed  | Neat                                          |  |
|               | On The rocks                                  |  |
|               | As a mixer (Limited only by your imagination) |  |

## LOGISTICS:

| BOTTLE<br>MATERIAL | BOTTLE<br>WEIGHT | BOTTLE<br>SIZE | DELIVERED IN<br>BOX OF | INDIVIDUAL<br>CASE |
|--------------------|------------------|----------------|------------------------|--------------------|
| Glass              | 1,080 Kg         | 700 ml         | 6 UN.                  | N/A                |
|                    |                  |                |                        |                    |